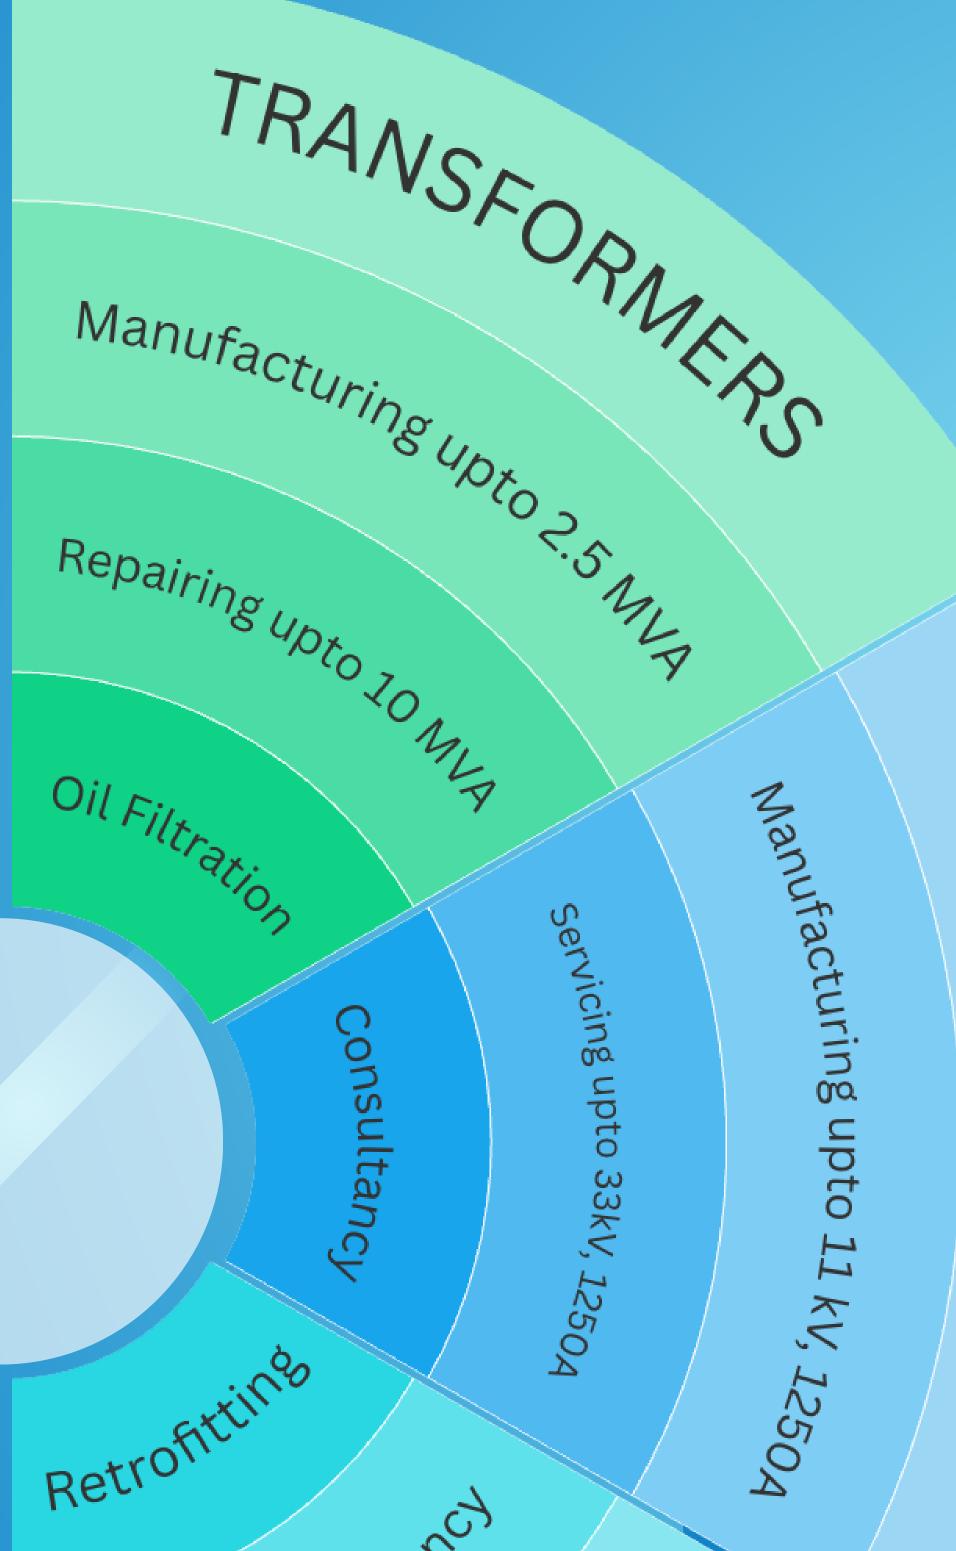

## Transformer

At Elen Engineering, we are equipped for manufacturing all kinds of Distribution Transformers up to 2500 kVA, 33kV.

We provide repairing services for all kinds of transformers including power transformers upto 10 MVA, 33kV.

Depending upon the requirement of the client, we design and manufacture special purpose transformers as well.

## **Range of Transformers:**

25 kVA Onwards - upto 2500 kVA Voltage Level: 11/0.433 kV and 33/0.433 kV

We have in-house routine test facilty for transformers up to 10 MVA.

## **Technical Specification (Max. design)**

| Rating                               | 2500 kVA, 50 Hz                            |
|--------------------------------------|--------------------------------------------|
| Rated Voltage at No Load HV/LV       | 33000/433 V                                |
| Rated Current HV/LV                  | 43.73/3333.43 A                            |
| No of phases                         | 3                                          |
| Cooling Type                         | ONAN                                       |
| Temperature rise oil/winding         | 40/45 °C                                   |
| Percentage impedance                 | 6.25%                                      |
| Vector group                         | Dyn11                                      |
| Material                             | Copper                                     |
| Max. loss @50% / @100% load at 75 °C | 6342.5 / 18812.5 W                         |
| Basic insulation level of HV         | 70 kV <sub>rms</sub> / 170 kV <sub>p</sub> |
| Basic insulation level of LV         | 3 kV <sub>rms</sub>                        |