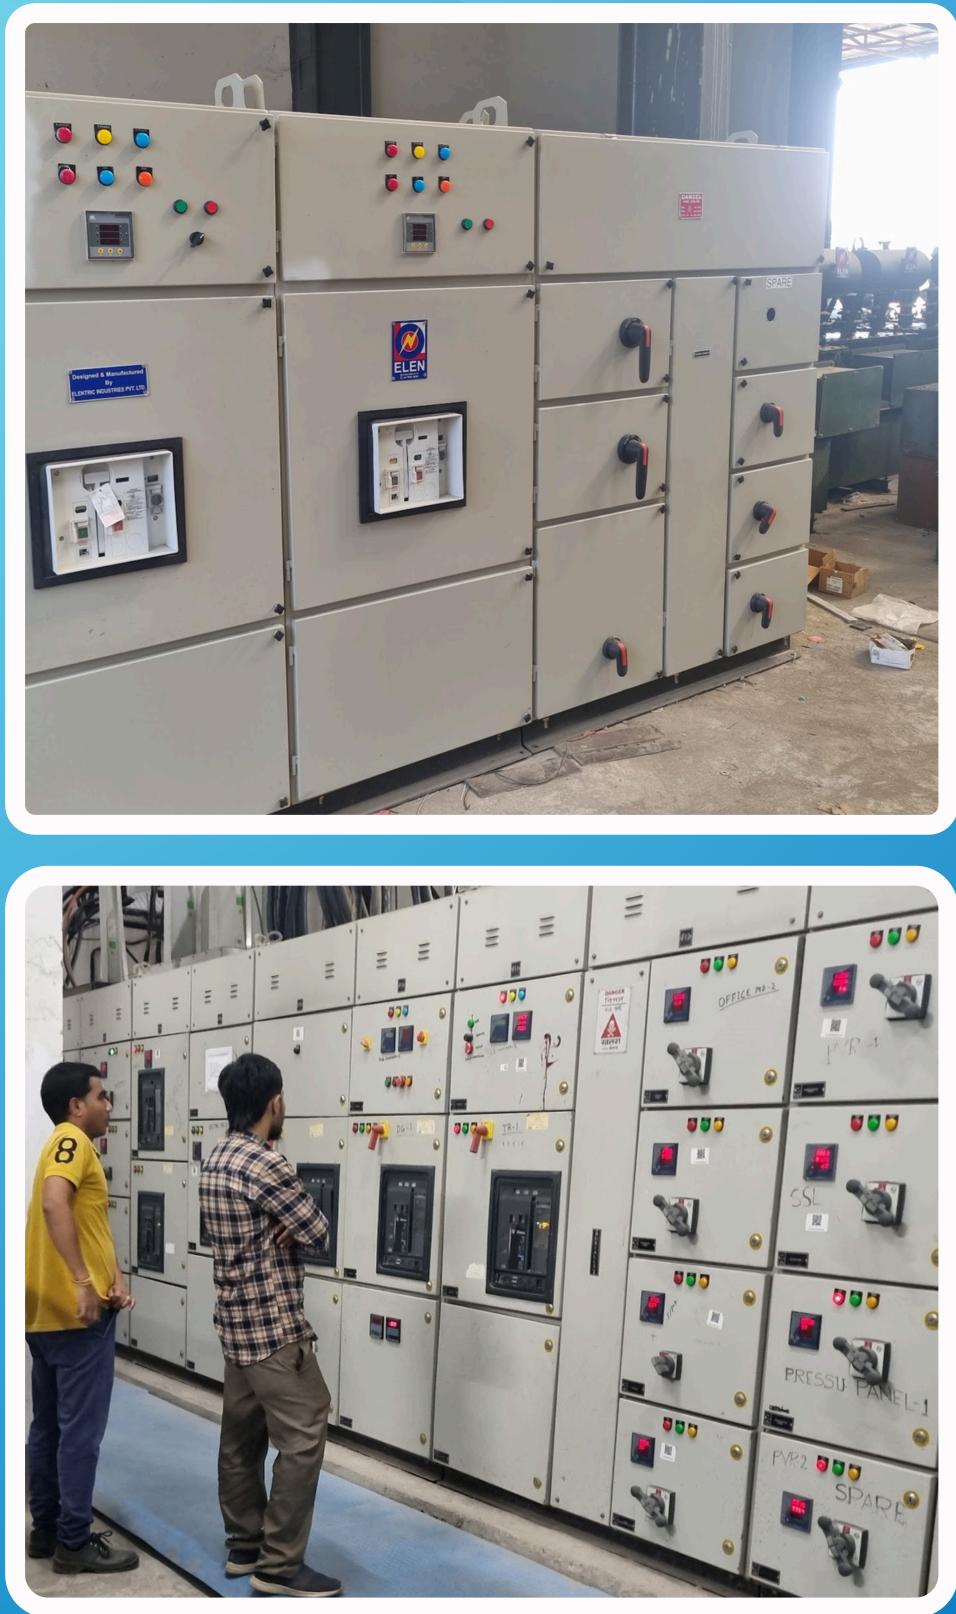

# LT SWITCHGEAR

At EIPL, we manufacture the following types of LT Panels, rated upto 6300A, 65kA.

- 1. MCC Panel
- 2. PCC panel
- 3. AMF Panel
- 4. ATS Panel
- 5. DG Synchronization Panel
- 6. Metering Panel

#### 7. Special purpose panels

Servicing includes all type of LT Panels upto 6300A.