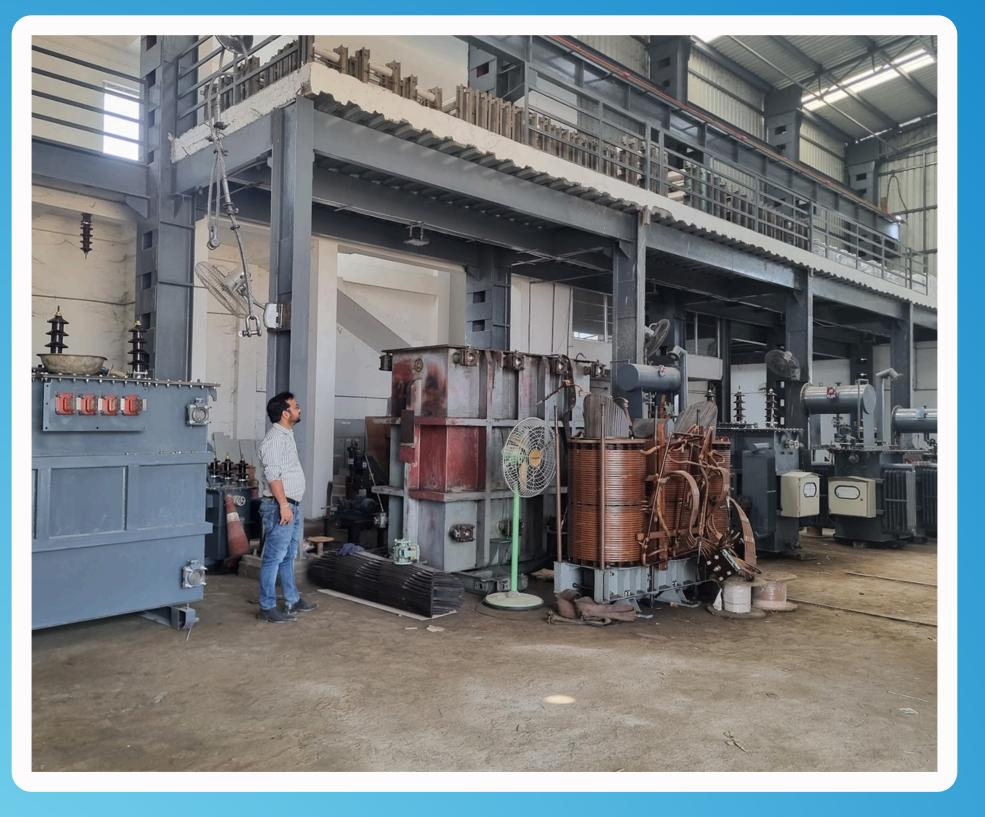

## Transformer

At Elen Engineering, we are equipped for manufacturing all kinds of Distribution Transformers up to 2500 kVA, 33kV.

We provide repairing services for all kinds of transformers including power transformers upto 10 MVA, 33kV.

Depending upon the requirement of the client, we design and manufacture special purpose transformers as well.

## **Range of Transformers:**

25 kVA Onwards - upto 2500 kVA Voltage Level: 11/0.433 kV and 33/0.433 kV

We have in-house routine test facilty for transformers up to 10 MVA.

## **FABRICATION SETUP**

Equipped with in-house fabrication, assembly, and 9 tank powder coating plant.