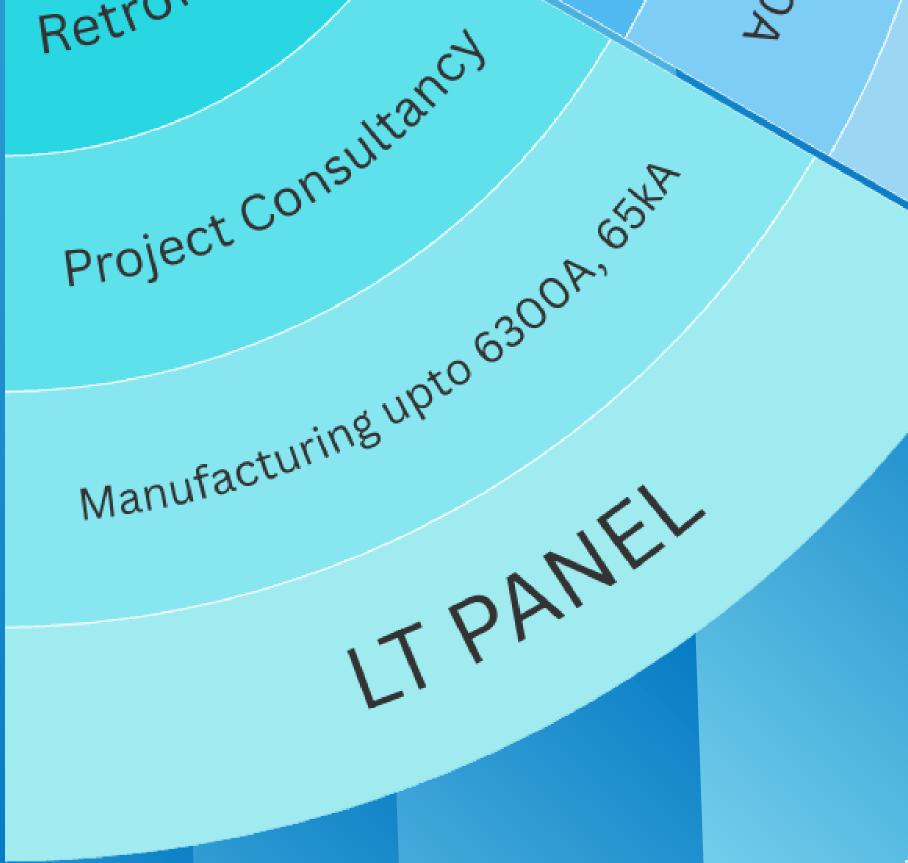

# LT SWITCHGEAR

At EIPL, we manufacture the following types of LT Panels, rated upto 6300A, 65kA.

- 1. MCC Panel
- 2. PCC panel
- 3. AMF Panel
- 4. ATS Panel
- 5. DG Synchronization Panel
- 6. Metering Panel

#### 7. Special purpose panels

Servicing includes all type of LT Panels upto 6300A.