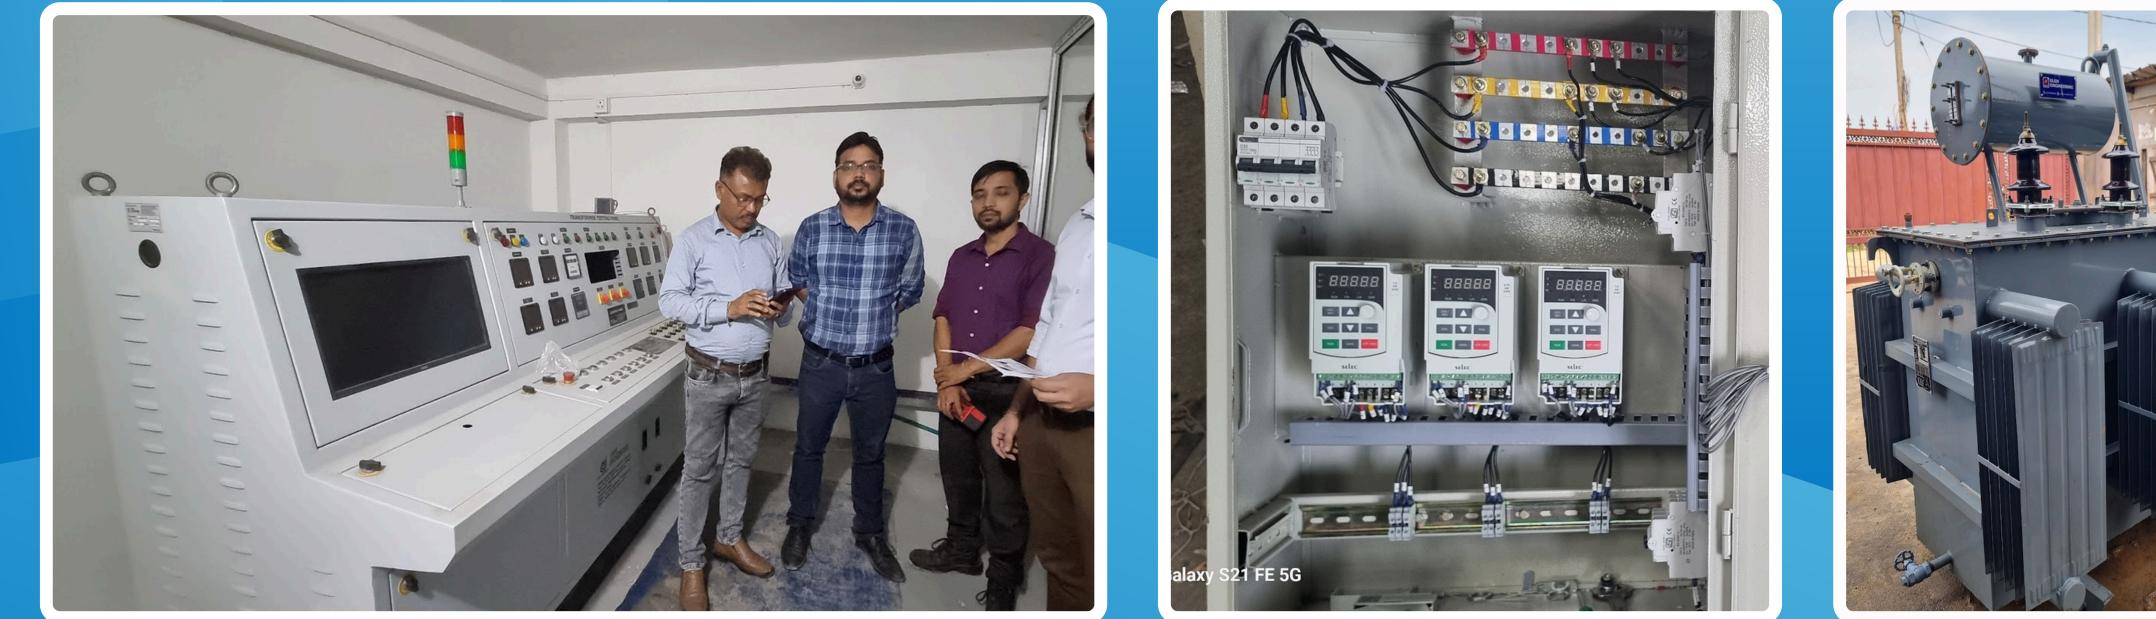

## Transformer

At Elen Engineering, we are equipped for manufacturing all kinds of Distribution Transformers up to 2500 kVA, 33kV.

We provide repairing services for all kinds of transformers including power transformers upto 10 MVA, 33kV.

## **Range of Transformers:**

25 kVA Onwards - upto 2500 kVA Voltage Level: 11/0.433 kV and 33/0.433 kV

We have in-house routine test facilty for transformers up to 10 MVA.

## **Technical Specification (Max. design)**

| Rating                               | 2500 kVA, 50 Hz                            |
|--------------------------------------|--------------------------------------------|
| Rated Voltage at No Load HV/LV       | 33000/433 V                                |
| Rated Current HV/LV                  | 43.73/3333.43 A                            |
| No of phases                         | 3                                          |
| Cooling Type                         | ONAN                                       |
| Temperature rise oil/winding         | 40/45 °C                                   |
| Percentage impedance                 | 6.25%                                      |
| Vector group                         | Dyn11                                      |
| Material                             | Copper                                     |
| Max. loss @50% / @100% load at 75 °C | 6342.5 / 18812.5 W                         |
| Basic insulation level of HV         | 70 kV <sub>rms</sub> / 170 kV <sub>p</sub> |
| Basic insulation level of LV         | 3 kV <sub>rms</sub>                        |