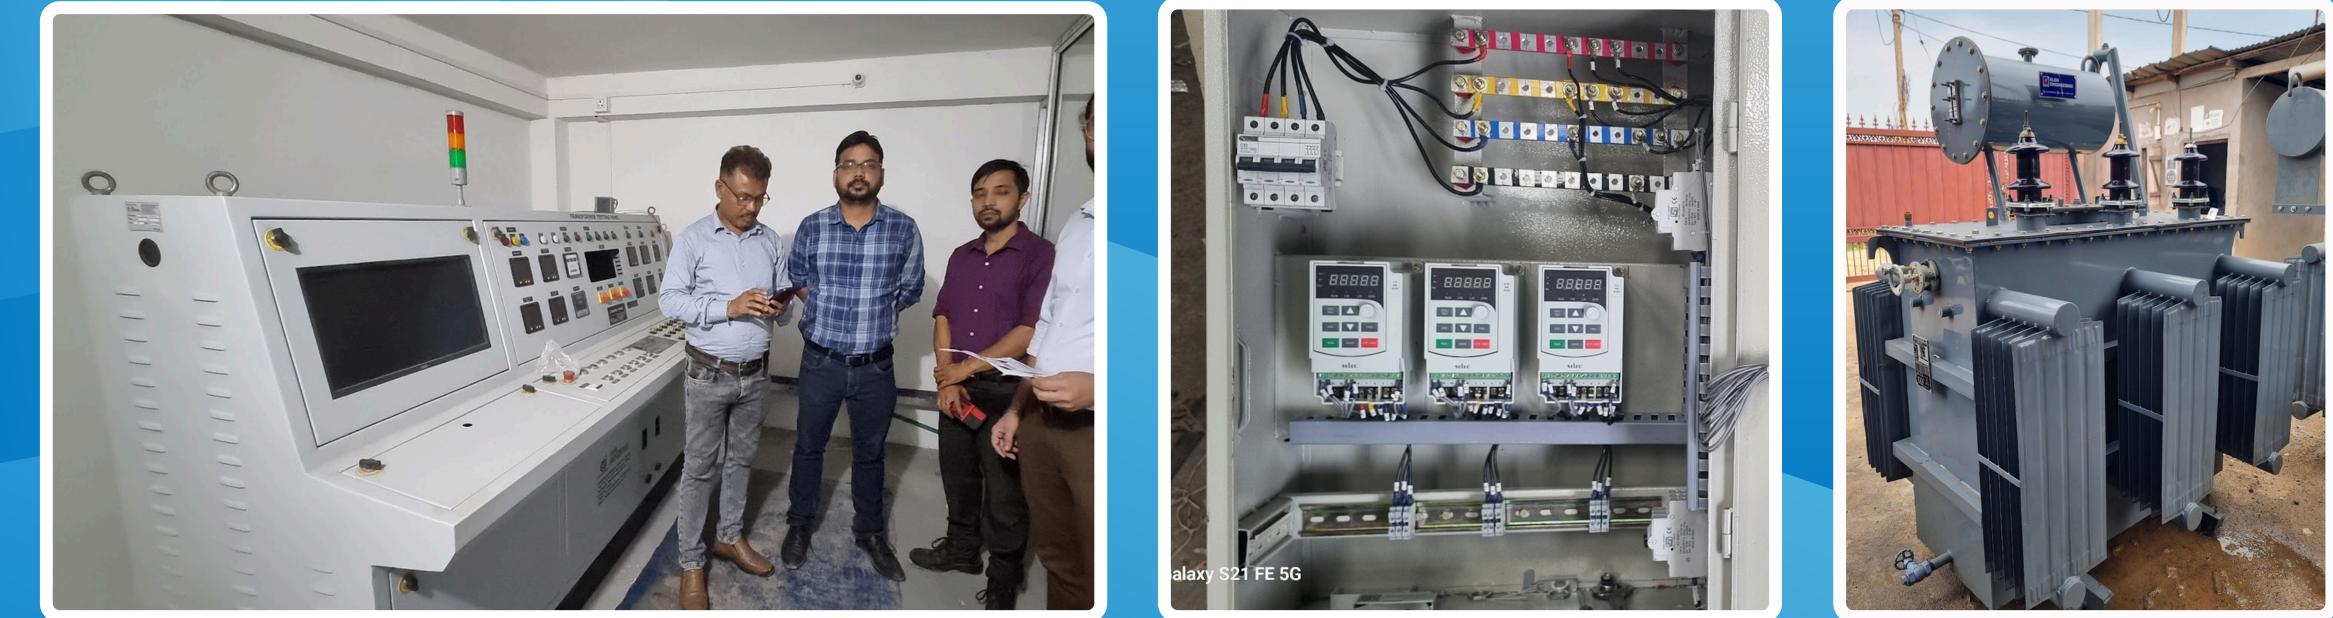

## Transformer

At Elen Engineering, we are equipped for manufacturing all kinds of Distribution Transformers up to 2500 kVA, 33kV.

We provide repairing services for all kinds of transformers including power transformers upto 10 MVA, 33kV.

## **Range of Transformers:**

25 kVA Onwards - upto 2500 kVA Voltage Level: 11/0.433 kV and 33/0.433 kV

We have in-house routine test facilty for transformers up to 10 MVA.

## **Technical Specification (Max. design)**

| Rating                               | 2500 kVA, 50 Hz                            |
|--------------------------------------|--------------------------------------------|
| Rated Voltage at No Load HV/LV       | 33000/433 V                                |
| Rated Current HV/LV                  | 43.73/3333.43 A                            |
| No of phases                         | 3                                          |
| Cooling Type                         | ONAN                                       |
| Temperature rise oil/winding         | 40/45 °C                                   |
| Percentage impedance                 | 6.25%                                      |
| Vector group                         | Dyn11                                      |
| Material                             | Copper                                     |
| Max. loss @50% / @100% load at 75 °C | 6342.5 / 18812.5 W                         |
| Basic insulation level of HV         | 70 kV <sub>rms</sub> / 170 kV <sub>p</sub> |
| Basic insulation level of LV         | 3 kV <sub>rms</sub>                        |